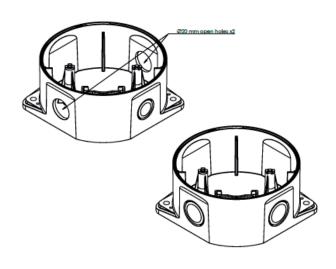

The conduit boxes (see drawing below and part numbers) have a total of six 20 or 25 mm knockouts; 2 at the bottom and 4 around the sides located at 90, 180, 270 and 360 degrees.

The standard AutroGuard protector base is easily mounted onto the conduit box.