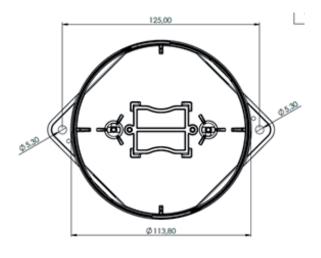

403 terminal block                                                                            |

| Spare parts   | Description                          |
|---------------|--------------------------------------|
| 116-100001400 | GLAND - SKINTOP CLICK 25, Light grey |
| 116-100001403 | Terminal Block                       |

### **Technical specifications**

| Weight BWP-100/20/AG | 140g                             |
|----------------------|----------------------------------|
| Weight BWP-100/25/AG | 175g                             |
| Material             | Self-extinguishing polycarbonate |
| Colour               | RAL 9010 White                   |
| Degree of protection | IP55                             |
| Maintenance          | None                             |

# Dimensions (mm)