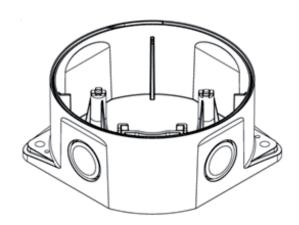

The conduit boxes (see drawing below and part numbers) have a total of six 20 or 25 mm knockouts; 2 at the bottom and 4 around the sides located at 90, 180, 270 and 360 degrees.

The standard AutroGuard protector base is easily mounted onto the conduit box.