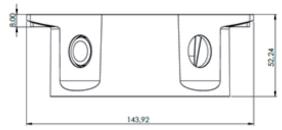

3 terminal block                                                                            |

| Spare parts   | Description                          |
|---------------|--------------------------------------|
| 116-100001400 | GLAND - SKINTOP CLICK 25, Light grey |
| 116-100001403 | Terminal Block                       |

### **Technical specifications**

| Weight BWP-100/20/AG | 140g                             |
|----------------------|----------------------------------|
| Weight BWP-100/25/AG | 175g                             |
| Material             | Self-extinguishing polycarbonate |
| Colour               | RAL 9010 White                   |
| Degree of protection | IP55                             |
| Maintenance          | None                             |

# Dimensions (mm)