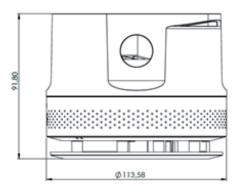

rminal block                                                                            |

| Spare parts   | Description                          |
|---------------|--------------------------------------|
| 116-100001400 | GLAND - SKINTOP CLICK 25, Light grey |
| 116-100001403 | Terminal Block                       |

### **Technical specifications**

| Weight BWP-100/20/AG | 140g                             |
|----------------------|----------------------------------|
| Weight BWP-100/25/AG | 175g                             |
| Material             | Self-extinguishing polycarbonate |
| Colour               | RAL 9010 White                   |
| Degree of protection | IP55                             |
| Maintenance          | None                             |

# Dimensions (mm)