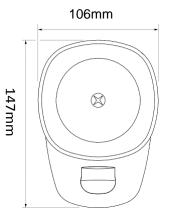

sup>3</sup> (15m <sup>3</sup> )                  |  |
| Flash Rate               | 1Hz (Switchable)                                        |  |
| Operating Temperature    | -25ºC - +70ºC                                           |  |
| Monitoring               | Reverse Polarity                                        |  |
| Protection               | IP21C                                                   |  |
| Weight                   | 200g                                                    |  |
| Body Colour              | Red / white                                             |  |
| Flash Colour             | Red                                                     |  |
| Sound Output             | 100dB(A) (Typical tone 29 — Symphoni)                   |  |

# **Dimension Drawing**