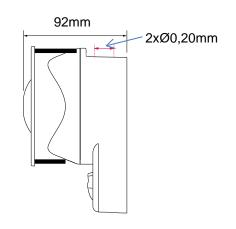

p>3</sup> (15m <sup>3</sup> )                  |  |
| Flash Rate               | 1Hz (Switchable)                                        |  |
| Operating Temperature    | -25ºC - +70ºC                                           |  |
| Monitoring               | Reverse Polarity                                        |  |
| Protection               | IP21C                                                   |  |
| Weight                   | 200g                                                    |  |
| Body Colour              | Red / white                                             |  |
| Flash Colour             | Red                                                     |  |
| Sound Output             | 100dB(A) (Typical tone 29 — Symphoni)                   |  |

# **Dimension Drawing**