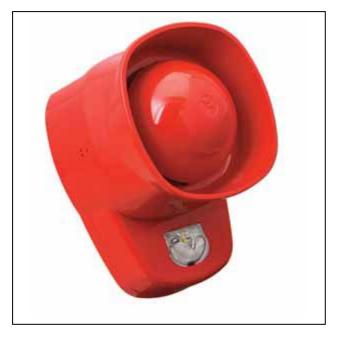

## **Description / Application**

Its durable design ensures reliability and its high sound output makes it suitable for open areas or where there is higher than normal background noise.

The base is non-addressable. Optional colour: white or red.